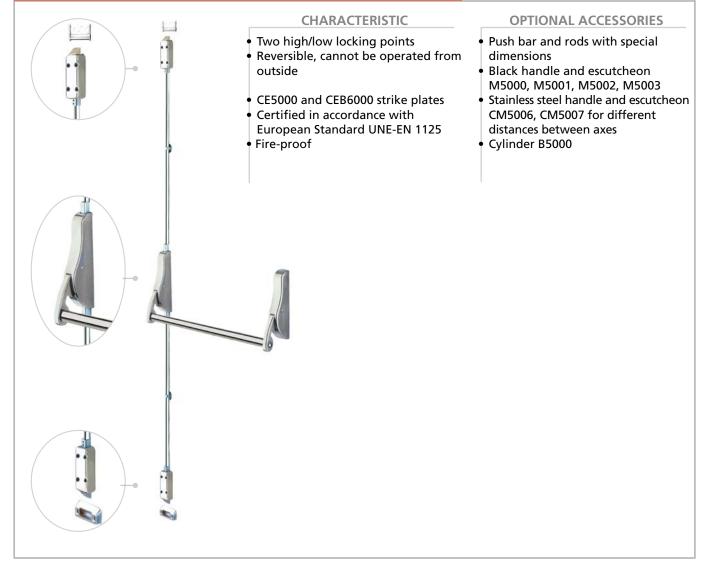

## RIM PANIC DEVICE WITH 2 LOCKING POINTS, UPPER AND LOWER WITH CE MARK

## 6000 RANGE

| DESCRIPTION | REF.     |           | FINISH    |               |   |   |
|-------------|----------|-----------|-----------|---------------|---|---|
|             |          | SUPPORT   | BAR       | ESPAGNOLETTES |   |   |
|             |          |           |           |               |   |   |
|             | 6000D/1N | Painted   | Painted   | Painted       | 1 | 5 |
|             |          | black     | Round     | black         |   |   |
|             | 6000I/1N | Painted   | Painted   | Painted       | 1 | 5 |
|             |          | black     | Round     | black         |   |   |
|             | 6000D/6  | Stainless | Stainless | Stainless     | 1 | 5 |
|             |          | steel     | steel     | steel         |   |   |
|             |          | Aisi 304L | Aisi 304L | Aisi 304L     |   |   |
|             | 60001/6  | Stainless | Stainless | Stainless     | 1 | 5 |
|             |          | steel     | steel     | steel         |   |   |
|             |          | Aisi 304L | Aisi 304L | Aisi 304L     |   |   |
|             |          |           |           |               |   |   |
|             |          |           |           |               |   |   |